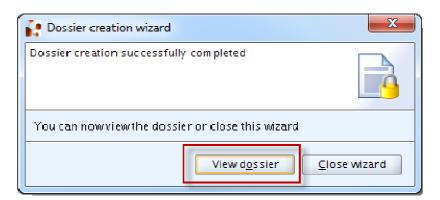

- f. Step 6: Click on next
- g. Step 7: Name the dossier accordingly, select your tonnage band, select the radio button 'Phase-in' and click on next and Finish

h. Click on "View dossier".

i. Copy the dossier UUID from the information pane and paste in the "Search by UUID" field on the upper right corner of IUCLID. Hit enter on your keyboard.