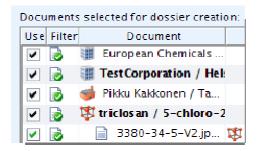

- c. Step 3: Check that everything you need is selected
- d. Step 4: Click on next
- e. Step 5: You can see the selected documents, sites, references substances and legal entities you have included → click on next