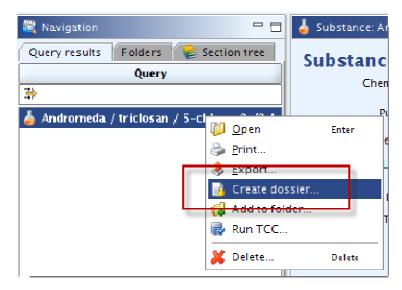

## **Exercise: Creation of a member dossier**

Starting point: The substance dataset that you have created today.

Open your substance dataset and create then the Registration dossier: right-click on the dataset and select "Create dossier..."