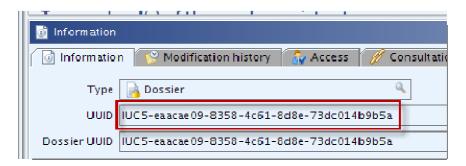

- f. Step 6: Click on next
- g. Step 7: Name the dossier accordingly, select your tonnage band, select the radio button 'Phase-in' and click on next and Finish

h. Click on "View dossier".

i. Copy the dossier UUID from the information pane and paste in the "Search by UUID" field on the upper right corner of IUCLID. Hit enter on your keyboard.