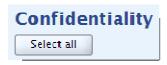

a. Step 1: Choose the template

REACH Registration member of a joint submission - general case

b. Step 2: Click on both buttons "Select all" in order to include data that has been flagged as confidential