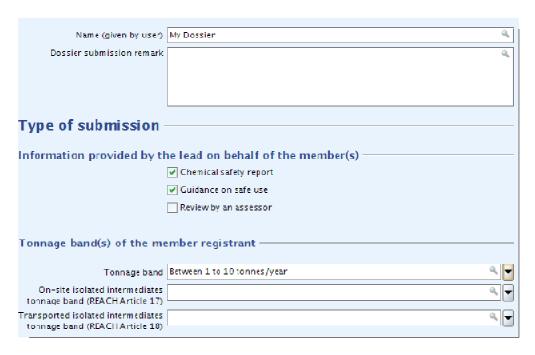

- f. Step 6: Click on next
- g. Step 7: Name the dossier accordingly, select your tonnage band, select the radio button 'Phase-in' and click on next and Finish

h. Click on "View dossier".

i. Copy the dossier UUID from the information pane and paste in the "Search by UUID" field on the upper right corner of IUCLID. Hit enter on your keyboard.